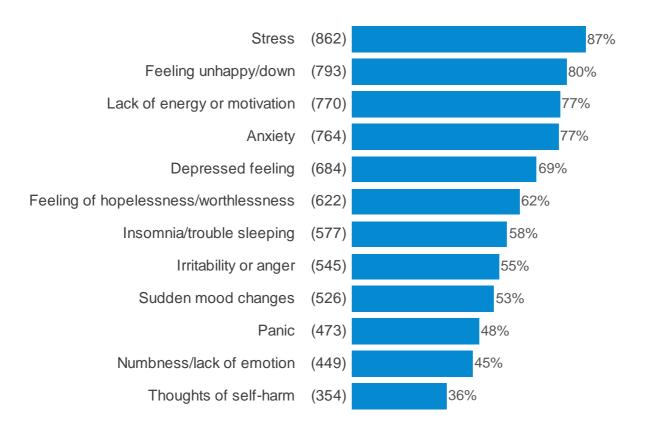

# Please pick all that apply (Have you experienced any of the following feelings in the last year?)

To what extent do you agree with the following statement?

'My college/ university has well publicised information about the mental health support available at my institution'