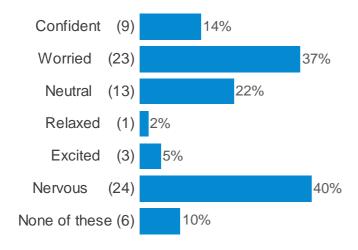

### Please pick one

(Do you believe that you have experienced problems with your mental health in the last year, regardless of whether you have been formally diagnosed?)

Have you experienced any of the following feelings in the last year?

# Please pick all that apply (Have you experienced any of the following feelings in the last year?)

To what extent do you agree with the following statement?

'My college/ university has well publicised information about the mental health support available at my institution'