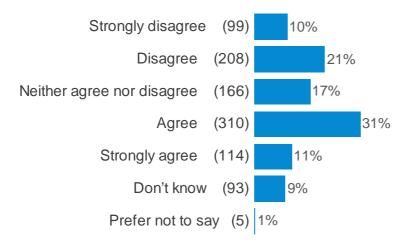

# Please pick all that apply (Have you experienced any of the following feelings in the last year?)

To what extent do you agree with the following statement?

'My college/ university has well publicised information about the mental health support available at my institution'

#### Please pick one

(To what extent do you agree with the following statement? 'My college/ university has well publicised information about the mental health support available at my institution ' Please pick one)