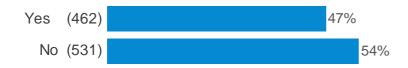

# Please pick one (How do you feel about the support on offer at your university/ college?)

Have you sought support for a problem with your mental health within the last 12 months?

# Please pick one