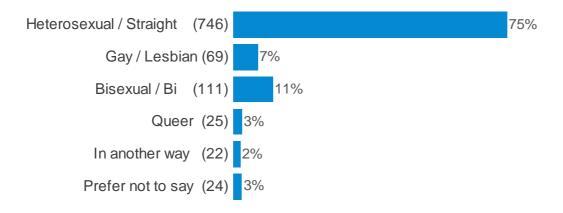

### Please pick one

(Which of the following options best describes your sexual orientation/preference?)