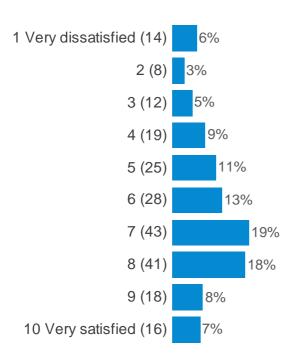

Please indicate on a scale of 1-10, how satisfied you feel with the support you received at your institution, where 10 is very satisfied and 1 is very dissatisfied?

# Please select one (satisfaction with support received at institution)