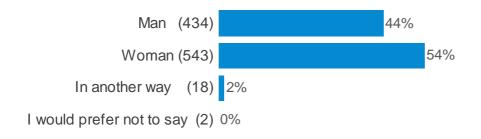

| Indonesian      |
| Jamaican         | Nigerian        |
| Nigerian         | Malaysian       |
| Finland          | Taiwan          |
| Jordanian        | Pak             |
| GREEK            |                 |
| Macedonian       |                 |
| Nigeria          |                 |
| Zimbabwean       |                 |
| Bangladesh       |                 |
| afghan           |                 |
| Dual             |                 |
| Indian           |                 |
| Malaysia         |                 |
| Malaysian        |                 |
| Lebanese         |                 |
| Jamaican         |                 |
| Romanian         |                 |
| Singaporean      |                 |

Taiwan

### How do you prefer to think of yourself?

### Please pick one



### Please describe how you prefer to think of yourself (optional)

Agender

No gender

Nonbinary

Nonbinary

non-binary

Which of the following options best describes your sexual orientation/preference?

### Please pick one

(Which of the following options best describes your sexual orientation/preference?)



# Please tell us how you prefer to define your sexual orientation/preference

| Asexual                            |
|------------------------------------|
| Heterofluid                        |
| asexual                            |
| Asexual                            |
| Asexual/Ace                        |
| Pansexual                          |
| Asexual                            |
| Asexual                            |
| Asexual                            |
| People I like