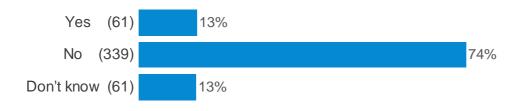

Do you believe that you have experienced problems with your mental health in the last year, regardless of whether you have been formally diagnosed?

### Please pick one

(Do you believe that you have experienced problems with your mental health in the last year, regardless of whether you have been formally diagnosed?)

Have you experienced any of the following feelings in the last year?