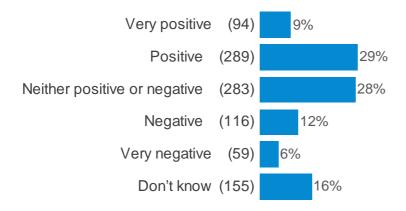

# How do you feel about the support on offer at your university/ college?

# Please pick one (How do you feel about the support on offer at your university/ college?)

Have you sought support for a problem with your mental health within the last 12 months?