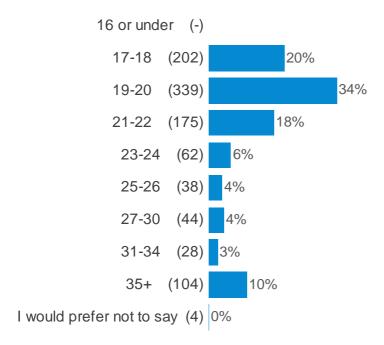

### Mental Health Poll Nov 15

This report was generated on 07/12/15, giving the results for 1093 respondents. A filter of has been applied to the data to only include current Higher and Further Education Students.

Weighting has been applied on the Gender variable to correct for sample skew.

The following charts are restricted to the top 12 codes. Lists are restricted to the most recent 100 rows.

### Which of the following best describes you?

### Please pick one



# How old are you?

### Please pick one



# What is your nationality?

# Please pick one



# Please tell us your nationality

| Please tell us y | our nationality |
|------------------|-----------------|
| polish           | india           |
| Swedish          | Dual GB/IT      |
| dutch            | Malaysian       |
| Romanian         | Polish          |
| Latvian          | Singaporean     |
| Latvian          | Italian         |
| Belgian          | Kosovan         |
| Turkish Cypriot  | Italian         |
| Kuwait           | Greek           |
| Indian           | Polish          |
| Polish           | Italy           |
| Dutch            | Sweden          |
| Italian          | Hungarian       |
| Lithuanian       | Singaporean     |
| Cornish/Greek    | Singaporean     |
| Iraq             | Hungarian       |
| Portugues