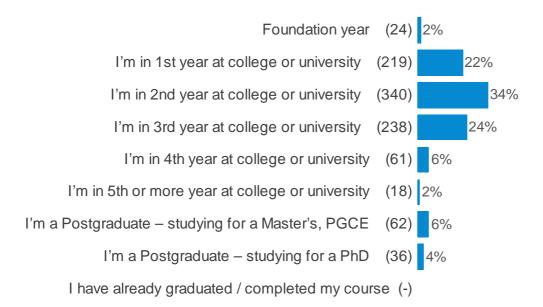

### Mental Health Poll Nov 15

This report was generated on 07/12/15, giving the results for 1093 respondents. A filter of has been applied to the data to only include current Higher and Further Education Students.

Weighting has been applied on the Gender variable to correct for sample skew.

The following charts are restricted to the top 12 codes. Lists are restricted to the most recent 100 rows.

### Which of the following best describes you?

### Please pick one



# How old are you?

### Please pick one



# What is your nationality?

# Please pick one



# Please tell us your nationality

| Please tell us y | our nationality |
|------------------|-----------------|
| polish           | india           |
| Swedish          | Dual GB/IT      |
| dutch            | Malaysian       |
| Romanian         | Polish          |
| Latvian          | Singaporean     |
| Latvian          | Italian         |
| Belgian          | Kosovan         |
| Turkish Cypriot  | Italian         |
| Kuwait           | Greek           |
| Indian           | Polish          |
| Polish           | Italy           |
| Dutch            | Sweden          |
| Italian          | Hungarian       |
| Lithuanian       | Singaporean     |
| Cornish/Greek    | Singaporean     |
| Iraq