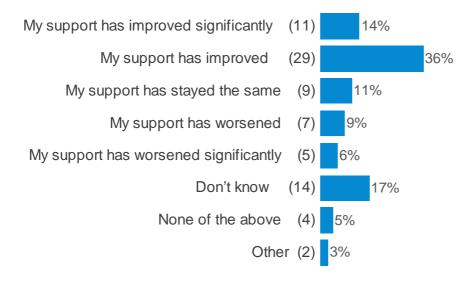

### Please pick one

(Which of the following statements best describes your current circumstances?)

How would you describe the support you receive at your new institution?

### Please pick one

(How would you describe the support you receive at your new institution?)

Are you planning on continuing your education in a different institution in the next year?