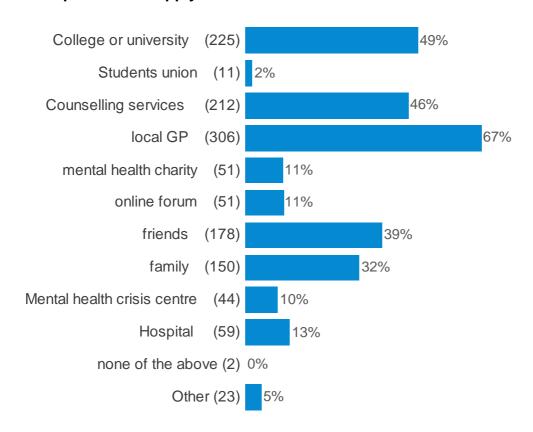

tent do you agree with the following statement? 'My college/ university has well publicised information about the mental health support available at my institution ' Please pick one)



Would you say that you know where to go to get mental health support at your college or university if you needed it?

#### Please pick one

(Would you say that you know where to go to get mental health support at your college or university if you needed it?)



# How do you feel about the support on offer at your university/ college?

# Please pick one (How do you feel about the support on offer at your university/ college?)



Have you sought support for a problem with your mental health within the last 12 months?

# Please pick one



# Where did you seek this support from?

# Please pick all that apply



# Please tell us where else you sought support from

| . iouoo ton uo miero elee yeu oougin oupport nem                                         |
|------------------------------------------------------------------------------------------|
| NHS Wellbeing Service and Big White Wall.                                                |
| I once told my tutor I was having a meltdown to which she replied 'Architecture is hard' |
| Psychologist                                                                             |
| Private counselling                                                                      |
| Eating disorder unit                                                                     |
| Hypnotist                                                                                |
|