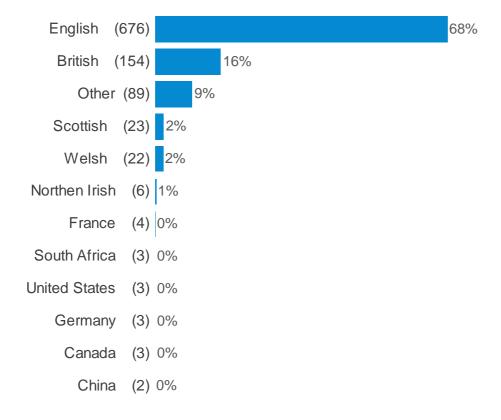

### Mental Health Poll Nov 15

This report was generated on 07/12/15, giving the results for 1093 respondents. A filter of has been applied to the data to only include current Higher and Further Education Students.

Weighting has been applied on the Gender variable to correct for sample skew.

The following charts are restricted to the top 12 codes. Lists are restricted to the most recent 100 rows.

### Which of the following best describes you?

### Please pick one



# How old are you?

### Please pick one



# What is your nationality?

# Please pick one



# Please tell us your nationality

| Please tell us y | our nationality |
|------------------|-----------------|
| polish           | india           |
| Swedish          | Dual GB/IT      |
| dutch            | Malaysian       |
| Romanian         | Polish          |
| Latvian          | Singaporean     |
| Latvian          | Italian         |
| Belgian          | Kosovan         |
| Turkish Cypriot  | Italian         |
| Kuwait           | Greek           |
| Indian           | Polish          |
| Polish           | Italy           |
| Dutch            | Sweden          |
| Italian          | Hungarian       |
| Lithuanian       | Singaporean     |
| Cornish/Greek    | Singaporean     |
| Iraq             | Hungarian       |
| Portuguese       | Malaysian       |
| Iraqi            | G