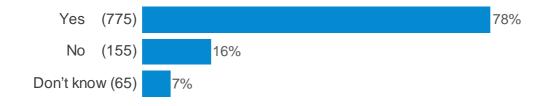

### Please pick one

(Do you believe that you have experienced problems with your mental health in the last year, regardless of whether you have been formally diagnosed?)

Have you experienced any of the following feelings in the last year?